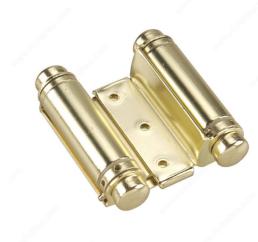

# 3" Double Action Spring Hinge

#### Automatic hinge swings door in both directions

Add the finishing touch to your project with our variety of butt hinges. Its automatic hinge swings door in both directions, allowing for two-way access. This hinge is self-closing, and comes in many trendy finishes to suit any design.

## **TECHNICAL SPECIFICATIONS**

| Recommended Usage          | Spring/Double Action |
|----------------------------|----------------------|
| Width - Overall Dimensions | 5 25/32 in*          |
| Height                     | 3 3/4 in*            |
| Material                   | Steel                |
| Type of Tip                | Flat Tip             |
| Pin                        | Non-Removable Pin    |
| Assembly                   | Assembled            |
| Caliber/Thickness          | 1 1/32 in*           |
| Brand                      | Onward               |
| Load Capacity (3 Hinges)   | 49.6 lb              |
| Function                   | Non Hold-Open        |
| UPC Code                   | Yes                  |
| Screw/Nail                 | Included             |