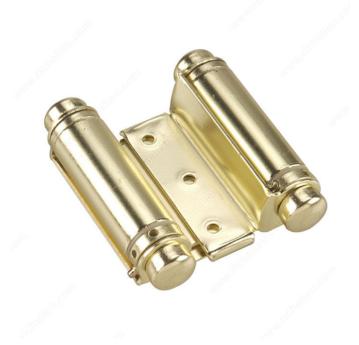

# 3" Double Action Spring Hinge

#### Automatic hinge swings door in both directions

Add the finishing touch to your project with our variety of butt hinges. Its automatic hinge swings door in both directions, allowing for two-way access. This hinge is self-closing, and comes in many trendy finishes to suit any design.

## **TECHNICAL SPECIFICATIONS**

| Recommended Usage          | Spring/Double Action |
|----------------------------|----------------------|
| Width - Overall Dimensions | 5 25/32 in*          |
| Height                     | 3 3/4 in*            |
| Material                   | Steel                |
| Type of Tip                | Flat Tip             |
| Pin                        | Non-Removable Pin    |
| Assembly                   | Assembled            |
| Caliber/Thickness          | 1 1/32 in*           |
| Brand                      | Onward               |
| Load Capacity (3 Hinges)   | 49.6 lb              |
| Function                   | Non Hold-Open        |
| UPC Code                   | Yes                  |
| Screw/Nail                 | Included             |