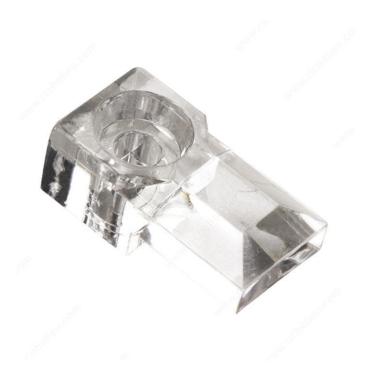

#### **DESCRIPTION**

### Easy to install.

Square beveled clear plastic mirror clip. Always a favorite of mirror installers due to their style and functionality. They are a secure way to mount on doors, walls, and vanity mirrors. Crystal clear, they're attractive without being obtrusive. Easy-to-install.

## **TECHNICAL SPECIFICATIONS**

| Material | Plastic             |
|----------|---------------------|
| Finish   | Transparent / Clear |
| Fastener | #6 Screw            |