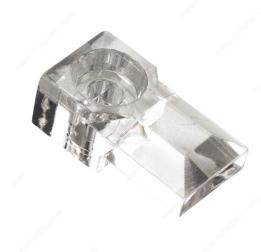

#### **DESCRIPTION**

### Easy to install.

Square beveled clear plastic mirror clip. Always a favorite of mirror installers due to their style and functionality. They are a secure way to mount on doors, walls, and vanity mirrors. Crystal clear, they're attractive without being obtrusive. Easy-to-install.

## **TECHNICAL SPECIFICATIONS**

| Material | Plastic             |
|----------|---------------------|
| Finish   | Transparent / Clear |
| Fastener | #6 Screw            |