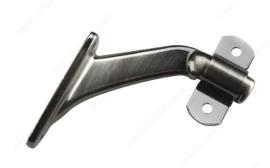

### Heavy-duty zinc bracket for wood handrails

Sturdy bracket for wooden handrails. Heavy-duty and built to last. Designed for solid support of wooden surfaces. Suits all types of home design.

#### **TECHNICAL SPECIFICATIONS**

| Type of Mounting           | Wall Mount       |
|----------------------------|------------------|
| Handrail Type              | Flat Tubing      |
| Recommended Location Usage | Interior         |
| Adjustment                 | Adjustable Angle |
| Height                     | 2 7/16 in*       |
| Width                      | 1 9/32 in*       |
| Projection                 | 3 3/16 in*       |
| Material                   | Zinc             |
| Glass Drilling             | Not Required     |
| Screw                      | Included         |