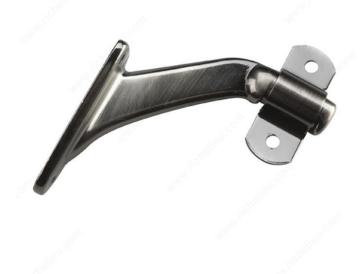

### Heavy-duty zinc bracket for wood handrails

Sturdy bracket for wooden handrails. Heavy-duty and built to last. Designed for solid support of wooden surfaces. Suits all types of home design.

#### **TECHNICAL SPECIFICATIONS**

| Type of Mounting           | Wall Mount       |
|----------------------------|------------------|
| Handrail Type              | Flat Tubing      |
| Recommended Location Usage | Interior         |
| Adjustment                 | Adjustable Angle |
| Height                     | 2 7/16 in*       |
| Width                      | 1 9/32 in*       |
| Projection                 | 3 3/16 in*       |
| Material                   | Zinc             |
| Glass Drilling             | Not Required     |
| Screw                      | Included         |