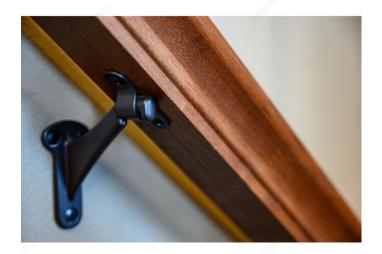

### Heavy-duty zinc bracket for wood handrails

Sturdy bracket for wooden handrails. Heavy-duty and built to last. Designed for solid support of wooden surfaces. Suits all types of home design.