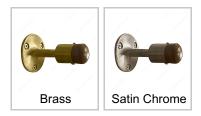

#### Color/Finish

### **AVAILABLE PRODUCTS**

| Product # | Base Height | Width      | Projection | Color/Finish |
|-----------|-------------|------------|------------|--------------|
| 476175    |             |            | 3 in       | Satin Chrome |
| 474130    | 3/32 in*    | 2 5/32 in* | 3 1/32 in* | Brass        |
| 474195    | 3/32 in*    | 2 5/32 in* | 3 1/32 in* | Satin Chrome |