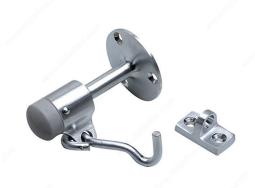

## **DESCRIPTION**

This door stop is designed specifically for wall installation. Easy to install. Made to be placed in line with a door knob, to prevent any damage to doors or walls.

## **ADVANTAGES AND BENEFITS**

Heavy-duty, solid brass.

### **AVAILABLE PRODUCTS**

| Product # | Base Height | Width      | Projection | Color/Finish |
|-----------|-------------|------------|------------|--------------|
| 476175    |             |            | 3 in       | Satin Chrome |
| 474130    | 3/32 in*    | 2 5/32 in* | 3 1/32 in* | Brass        |
| 474195    | 3/32 in*    | 2 5/32 in* | 3 1/32 in* | Satin Chrome |