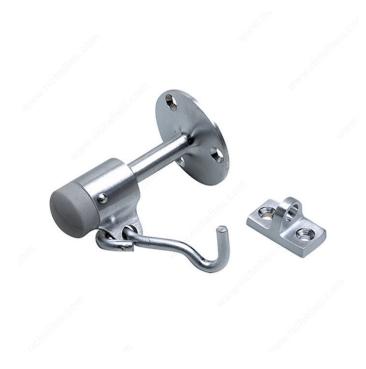

## **DESCRIPTION**

This door stop is designed specifically for wall installation. Easy to install. Made to be placed in line with a door knob, to prevent any damage to doors or walls.

## **ADVANTAGES AND BENEFITS**

Heavy-duty, solid brass.

### **AVAILABLE PRODUCTS**

| Product # | Base Height | Width      | Projection | Color/Finish |
|-----------|-------------|------------|------------|--------------|
| 476175    |             |            | 3 in       | Satin Chrome |
| 474130    | 3/32 in*    | 2 5/32 in* | 3 1/32 in* | Brass        |
| 474195    | 3/32 in*    | 2 5/32 in* | 3 1/32 in* | Satin Chrome |