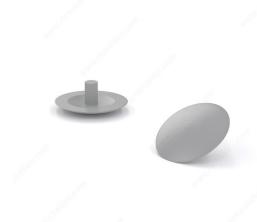

## Plastic Cover Cap for #2 Square Drive

#### For #8 screw with #2 square drive

To cover screws on furniture.