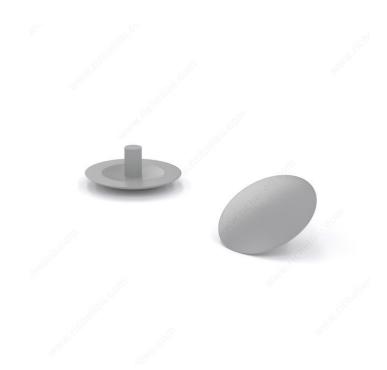

| Finish         | Packaging format  |
|-----------|-----------|----------------|-------------------|
| MP7500992 | Reliable  | Hardrock Maple | Bag of 1000 units |
| MP750040  | Richelieu | Almond         | Bag of 1000 units |
| CP750090  | Richelieu | Black          | Bag of 100 units  |
| MP750090  | Richelieu | Black          | Bag of 1000 units |
| MP750060  | Richelieu | Brown          | Bag of 1000 units |
| MP750065  | Richelieu | Caramel        | Bag of 1000 units |
| MP7500105 | Richelieu | Gray           | Bag of 1000 units |
| CP750030  | Richelieu | White          | Bag of 100 units  |
| MP750030  | Richelieu | White          | Bag of 1000 units |



# **TECHNICAL SPECIFICATIONS**

| Diameter | 1/2 in  |
|----------|---------|
| Material | Plastic |

## **PRODUCT PHOTOS**