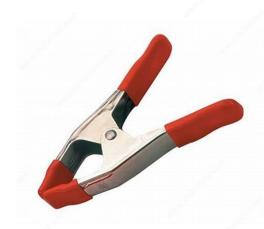

#### **DESCRIPTION**

Heavy-duty, nickel-plated spring clamps with vinyl tips and handles. These clamps are designed to hold everything in place when boring a wood piece and to let you work efficiently, accurately, and safely.

The Richelieu metal spring clamp offers:

- High-tech resin construction for strength and durability.
- Non-marring pads to protect your workpiece