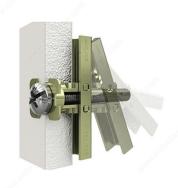

#### **DESCRIPTION**

These adjustable strap toggle bolts are ideals for ceilings because of their high weight-bearing capacity. They can be use on drywall, ceramic, plaster, etc.

### **TECHNICAL SPECIFICATIONS**

| Compatible Materials                        | Drywall, Tile, Plaster, Block |
|---------------------------------------------|-------------------------------|
| Mounting Location                           | Wall, Ceiling                 |
| Screw Size                                  | 10-24                         |
| Brand                                       | SnapToggle                    |
| Finish                                      | Yellow Zinc, Ultra Seal       |
| Material                                    | Plastic                       |
| Load Capacity - Wall Mounted/Concrete       | 198 lb*                       |
| Load Capacity - Ceiling<br>Mounted/Concrete | 198 lb*                       |
| Load Capacity - Wall Mounted/Drywall        | 123 lb*                       |
| Load Capacity - Ceiling Mounted/Drywall     | 59.5 lb*                      |