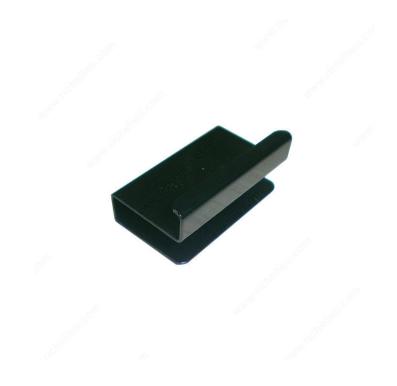

| Black  | Without UPC Code         | Per unit         |
| 5006130   | Brass  | Without UPC Code         | Per unit         |
| BP5006140 | Chrome | UPC Code                 | Bag              |
| 5006140   | Chrome | Without UPC Code         | Per unit         |

#### **TECHNICAL SPECIFICATIONS**

| Material           | Steel        |
|--------------------|--------------|
| Length             | 1 9/16 in*   |
| Width              | 3/8 in*      |
| Height             | 29/32 in*    |
| Depth              | 7/8 in*      |
| Thickness of Glass | Max. 1/4 in* |

#### Disclaimer

Measures shown with an asterisk (\*) have been converted as per your preference. These are not the official measures. To view the measures specified by the manufacturer, <u>click here</u>.



# **PRODUCT PHOTOS**