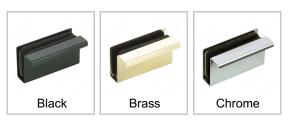

#### Finish

## **AVAILABLE PRODUCTS**

| Product # | Finish | Packaging Specifications | Packaging format |
|-----------|--------|--------------------------|------------------|
| 500690    | Black  | Without UPC Code         | Per unit         |
| 5006130   | Brass  | Without UPC Code         | Per unit         |
| BP5006140 | Chrome | UPC Code                 | Bag              |
| 5006140   | Chrome | Without UPC Code         | Per unit         |