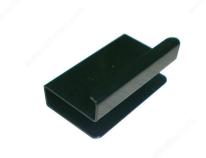

#### DESCRIPTION

Plate with lip for magnetic latch on glass door

#### **TECHNICAL SPECIFICATIONS**

| Material           | Steel        |
|--------------------|--------------|
| Length             | 1 9/16 in*   |
| Width              | 3/8 in*      |
| Height             | 29/32 in*    |
| Depth              | 7/8 in*      |
| Thickness of Glass | Max. 1/4 in* |