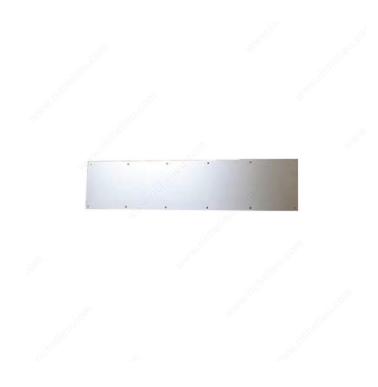

# **Kickplate**

### **DESCRIPTION**

- Fabricated from the finest solid brass or stainless steel.

# PRODUCT PHOTOS