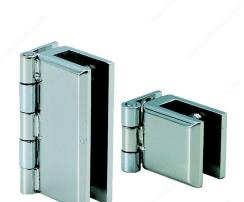

## Stainless Steel Hinge for Glass or Acrylic Door, Recessed Within Furniture/Cabinet

#### Load Capacity

| 10.6 lb*  | 24.3 lb*  |  |
|-----------|-----------|--|
| Height    |           |  |
| 31/32 in* | 2 3/8 in* |  |

#### Width of Door to Respect

| 15 3/4 in* | 17 3/4 in* |
|------------|------------|
|            |            |

#### Height of Door to Respect

23 5/8 in\* 51 1/8 in\*

## **AVAILABLE PRODUCTS**

| Product # | Load Capacity | Height    | Width of Door to Respect | Height of Door to Respect |
|-----------|---------------|-----------|--------------------------|---------------------------|
| 752532171 | 10.6 lb*      | 31/32 in* | 15 3/4 in*               | 23 5/8 in*                |
| 756032171 | 24.3 lb*      | 2 3/8 in* | 17 3/4 in*               | 51 1/8 in*                |

## TECHNICAL SPECIFICATIONS

| Material           | Stainless Steel 304      |  |
|--------------------|--------------------------|--|
| Width              | 25/32 in*                |  |
| Thickness of Glass | 5/32 to 1/4 in*          |  |
| Finish             | Polished Stainless Steel |  |
| Use Type           | Glass                    |  |
| Brand              | Sugatsune                |  |