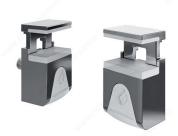

# **Kubic Glass Shelf Pin**

### **DESCRIPTION**

Kubic is a new locking glass shelf pin freshly designed to match the contemporary aesthetic trends of the market.

### **ADVANTAGES AND BENEFITS**

Designed to guarantee furniture transportation with glass shelves already assembled. Locking and unlocking the glass shelf can be carried out manually without any tools.