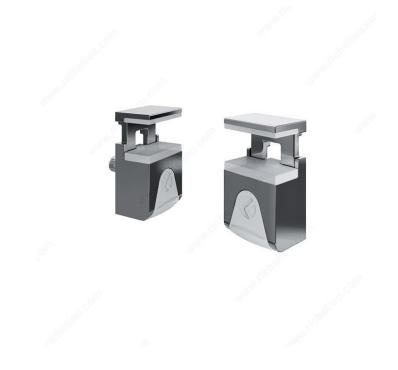

# **Kubic Glass Shelf Pin**

### **DESCRIPTION**

Kubic is a new locking glass shelf pin freshly designed to match the contemporary aesthetic trends of the market.

### **ADVANTAGES AND BENEFITS**

Designed to guarantee furniture transportation with glass shelves already assembled. Locking and unlocking the glass shelf can be carried out manually without any tools.

### **PRODUCT PHOTOS**