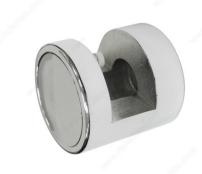

## Side-Grip Wall-Mount Brackets

### DESCRIPTION

Long edge grip gives the look and presentation of a stand off post without the fabrication costs.

#### **TECHNICAL SPECIFICATIONS**

| Glass Thickness | 3/16 to 5/16 in*       |
|-----------------|------------------------|
| Finish          | Bright Polished Chrome |
| Material        | Steel                  |
| Diameter        | 1 3/16 in              |