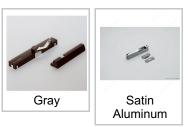

### **Color/Finish**

### **AVAILABLE PRODUCTS**

| Product #  | Color/Finish   | Handing Position / Opening Side |
|------------|----------------|---------------------------------|
| 7582302100 | Gray           | Right-Hand Opening              |
| 7582403    | Satin Aluminum | Left-Hand Opening               |
| 7582402    | Satin Aluminum | Right-Hand Opening              |