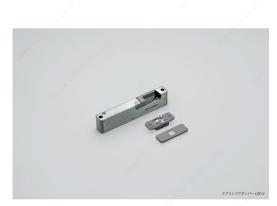

## DESCRIPTION

### Self and soft-close

This system ensures the automatic closing of the door. Its durable mechanism is designed to slow the door to a close to prevent it from slamming. It then pulls the door to its final closed position.