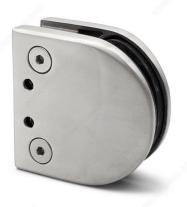

# Round Glass Glamp for Flat Surface Mounting, Adjustable

#### Adjustable with two set screws

Adjustable glass clip with two set screws on the side to facilitate installations.

# INCLUDED PRODUCT(S)

1 pair of sealing gaskets included