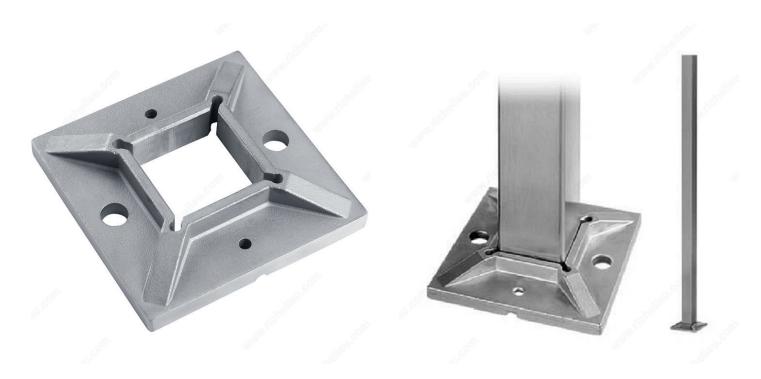

# **Base for Square Balusters**

#### weld-on

Stainless steel base plates for square baluster posts.

#### **APPLICATION**

Square baluster post base that screws to the floor. Insert and weld the square tube to the base.