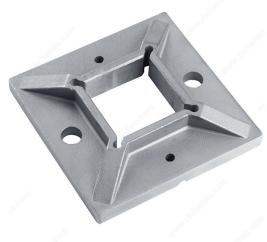

# **Base for Square Balusters**

#### weld-on

Stainless steel base plates for square baluster posts.

#### **APPLICATION**

Square baluster post base that screws to the floor. Insert and weld the square tube to the base.