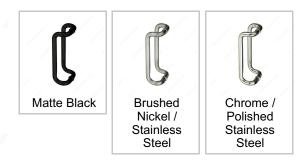

#### Color/Finish

#### **AVAILABLE PRODUCTS**

| Product #       | Color/Finish                                                 | Center to Center Drilling (Spacing) | Height |
|-----------------|--------------------------------------------------------------|-------------------------------------|--------|
| 872RO2510304900 | Matte Black                                                  | 10 in                               | 11 in  |
| 872RO2512304900 | Matte Black                                                  | 12 in                               | 13 in  |
| 872RO2510304170 | Brushed Nickel / Stainless Steel                             | 10 in                               | 11 in  |
| 872RO2512304170 | 70 Brushed Nickel / Stainless Steel 12 in 13 in              |                                     | 13 in  |
| 872RO2510304171 | 72RO2510304171 Chrome / Polished Stainless Steel 10 in 11 in |                                     | 11 in  |
| 872RO2512304171 | Chrome / Polished Stainless Steel                            | 12 in                               | 13 in  |