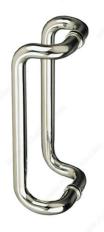

# 1" (25 mm) Diameter Offset Round Tubular Handle with Decorative Ring with Rounded Corners

#### **TECHNICAL SPECIFICATIONS**

| Diameter         | 31/32 in*                                    |
|------------------|----------------------------------------------|
| Glass Thickness  | 5/16 to 15/32 in*                            |
| Usage            | Hinge Door                                   |
| Door Type        | Glass, Wood, Architectural                   |
| Function         | Back-to-Back Pull Handle, Offset Pull Handle |
| Width            | 4 23/32 in*                                  |
| Projection       | 2 15/16 in*                                  |
| Material         | Stainless Steel 304                          |
| Туре             | Round                                        |
| Washers Diameter | 1 1/4 in*                                    |
| Milling Diameter | 15/32 in*                                    |
| Door Thickness   | 1 3/8 to 1 31/32 in*                         |
| Screw/Nail       | Included, 5/16 in - 18                       |