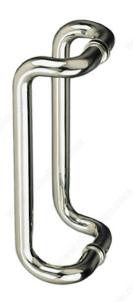

# 1" (25 mm) Diameter Offset Round Tubular Handle with Decorative Ring with Rounded Corners

#### **TECHNICAL SPECIFICATIONS**

| Diameter         | 31/32 in*                                    |
|------------------|----------------------------------------------|
| Glass Thickness  | 5/16 to 15/32 in*                            |
| Usage            | Hinge Door                                   |
| Door Type        | Glass, Wood, Architectural                   |
| Function         | Back-to-Back Pull Handle, Offset Pull Handle |
| Width            | 4 23/32 in*                                  |
| Projection       | 2 15/16 in*                                  |
| Material         | Stainless Steel 304                          |
| Туре             | Round                                        |
| Washers Diameter | 1 1/4 in*                                    |
| Milling Diameter | 15/32 in*                                    |
| Door Thickness   | 1 3/8 to 1 31/32 in*                         |
| Screw/Nail       | Included, 5/16 in - 18                       |