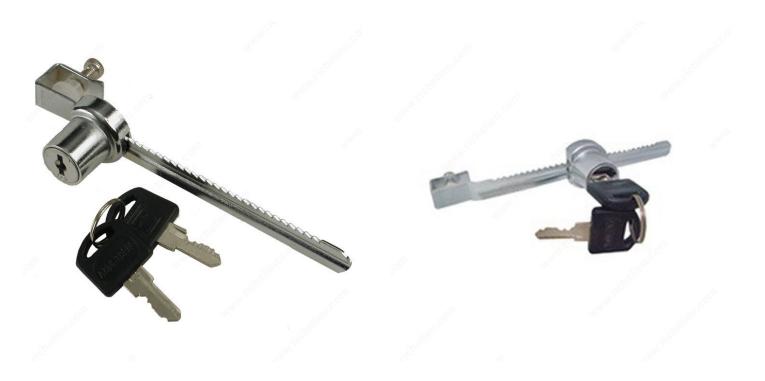

## Sliding Glass Door Ratchet Showcase Lock

### DESCRIPTION

Sliding glass door cabinet lock. Quality bright nickel plating. Two keys included.

## INCLUDED PRODUCT(S)

Includes 2 keys.