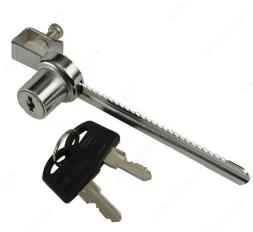

## Sliding Glass Door Ratchet Showcase Lock

### DESCRIPTION

Sliding glass door cabinet lock. Quality bright nickel plating. Two keys included.

## INCLUDED PRODUCT(S)

Includes 2 keys.