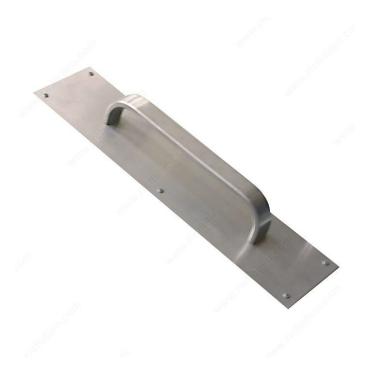

## **Aluminum Door Pull and Plate**

### **AVAILABLE PRODUCTS**

| Product # | Center to Center Drilling (Spacing) | Plate length | Width - Plate |
|-----------|-------------------------------------|--------------|---------------|
| 1411010   | 7 in                                | 15 in        | 3 1/2 in      |
| 1410010   | 9 in                                | 16 in        | 4 in          |

### **TECHNICAL SPECIFICATIONS**

| Color/Finish   | Satin Aluminum |
|----------------|----------------|
| Door Type      | Wood, Steel    |
| Door Thickness | Max. 1 3/4 in  |
| Plate Style    | Rectangular    |
| Usage          | Hinge Door     |
| Material       | Aluminum       |