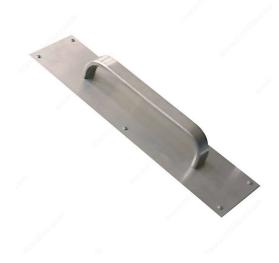

## **Aluminum Door Pull and Plate**

### **AVAILABLE PRODUCTS**

| Product # | Center to Center Drilling (Spacing) | Plate length | Width - Plate |
|-----------|-------------------------------------|--------------|---------------|
| 1411010   | 7 in                                | 15 in        | 3 1/2 in      |
| 1410010   | 9 in                                | 16 in        | 4 in          |

### **TECHNICAL SPECIFICATIONS**

| Color/Finish   | Satin Aluminum |
|----------------|----------------|
| Door Type      | Wood, Steel    |
| Door Thickness | Max. 1 3/4 in  |
| Plate Style    | Rectangular    |
| Usage          | Hinge Door     |
| Material       | Aluminum       |