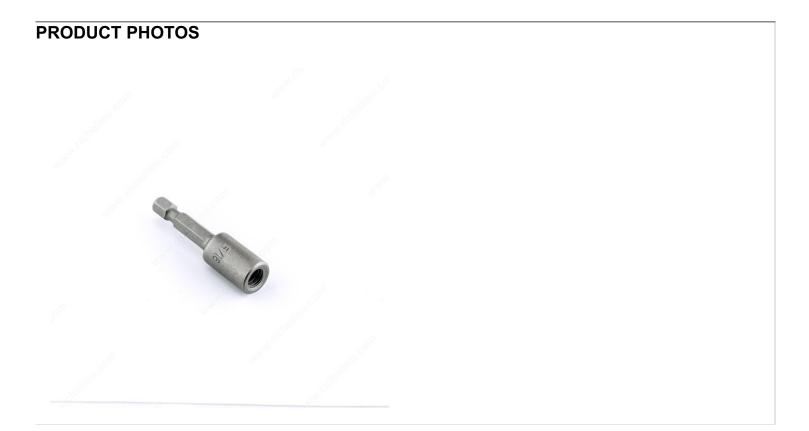

### **DESCRIPTION**

**Button-screws** 

1/4" hexagonal shank.

# **AVAILABLE PRODUCTS**

| Product# | For Threads | Size |
|----------|-------------|------|
| HBD14    | 1/4-20      | 1/4  |
| HBD516   | 5/16-18     | 5/16 |