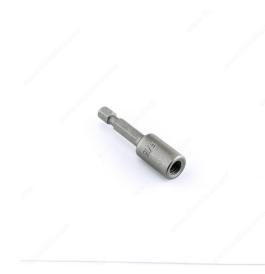

### **DESCRIPTION**

**Button-screws** 

1/4" hexagonal shank.

# **AVAILABLE PRODUCTS**

| Product# | For Threads | Size |
|----------|-------------|------|
| HBD14    | 1/4-20      | 1/4  |
| HBD516   | 5/16-18     | 5/16 |