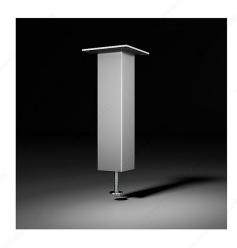

# **Straight Square Support**

### **TECHNICAL SPECIFICATIONS**

| Solutions            | Countertops and Accessories |
|----------------------|-----------------------------|
| Area of Activity     | Preparation, Cooking, Bar   |
| Height               | 7 15/32 in*                 |
| Width                | 1 31/32 in*                 |
| Length               | 1 31/32 in*                 |
| Material             | Steel                       |
| Load capacity        | Max. 132 lb*                |
| Thickness of counter | 1 3/32 to 1 9/16 in*        |
| Finish               | Satin Aluminum (VC)         |