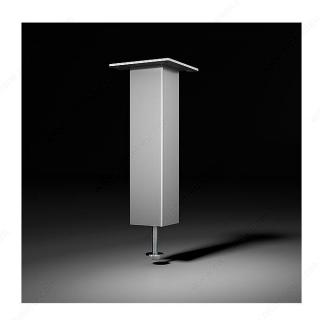

# **Straight Square Support**

### **TECHNICAL SPECIFICATIONS**

| Solutions            | Countertops and Accessories |
|----------------------|-----------------------------|
| Area of Activity     | Preparation, Cooking, Bar   |
| Height               | 7 15/32 in*                 |
| Width                | 1 31/32 in*                 |
| Length               | 1 31/32 in*                 |
| Material             | Steel                       |
| Load capacity        | Max. 132 lb*                |
| Thickness of counter | 1 3/32 to 1 9/16 in*        |
| Finish               | Satin Aluminum (VC)         |