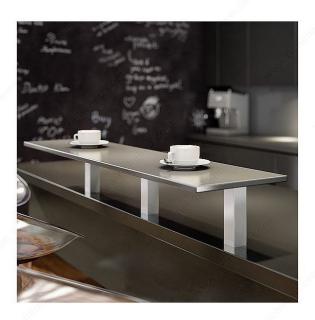

# **Straight Square Support**

### **TECHNICAL SPECIFICATIONS**

| Solutions            | Countertops and Accessories |
|----------------------|-----------------------------|
| Area of Activity     | Preparation, Cooking, Bar   |
| Height               | 7 15/32 in*                 |
| Width                | 1 31/32 in*                 |
| Length               | 1 31/32 in*                 |
| Material             | Steel                       |
| Load capacity        | Max. 132 lb*                |
| Thickness of counter | 1 3/32 to 1 9/16 in*        |
| Finish               | Satin Aluminum (VC)         |