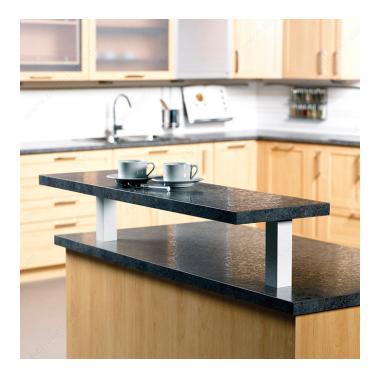

# **Straight Square Support**

### **TECHNICAL SPECIFICATIONS**

| Solutions            | Countertops and Accessories |
|----------------------|-----------------------------|
| Area of Activity     | Preparation, Cooking, Bar   |
| Height               | 7 15/32 in*                 |
| Width                | 1 31/32 in*                 |
| Length               | 1 31/32 in*                 |
| Material             | Steel                       |
| Load capacity        | Max. 132 lb*                |
| Thickness of counter | 1 3/32 to 1 9/16 in*        |
| Finish               | Satin Aluminum (VC)         |