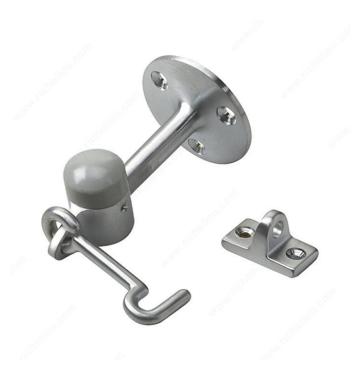

# **3" Floor Mount Door Stop with Hook**

### **DESCRIPTION**

#### For wooden and concrete floors

This floor stop is the simplest way to protect your walls and doors thanks to its rubber tip.