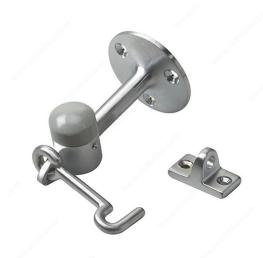

# **3" Floor Mount Door Stop with Hook**

### **DESCRIPTION**

#### For wooden and concrete floors

This floor stop is the simplest way to protect your walls and doors thanks to its rubber tip.