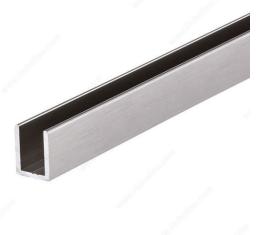

## Aluminum U-Channel for 10 mm (3/8") Glass

#### For fixed glass panel installation

Deluxe extruded aluminum molding

#### **TECHNICAL SPECIFICATIONS**

| Glass Thickness | 13/32 in*                           |  |
|-----------------|-------------------------------------|--|
| Material        | Aluminum 6063-T5, Anodized Aluminum |  |
| Width           | 9/16 in                             |  |
| Thickness       | 0.08 in                             |  |
| Height          | 3/4 in                              |  |