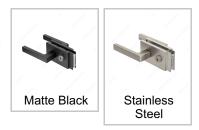

## Color/Finish

## **AVAILABLE PRODUCTS**

| Product #     | Color/Finish    | Function                 | Strike Plate Type |
|---------------|-----------------|--------------------------|-------------------|
| 721MLOCKGK900 | Matte Black     | Entrance / Double Action | Glass Strike      |
| 721MLOCKDK900 | Matte Black     | Entrance / Single Action | Wall Strike       |
| 721MLOCKGK170 | Stainless Steel | Entrance / Double Action | Glass Strike      |
| 721MLOCKDK170 | Stainless Steel | Entrance / Single Action | Wall Strike       |