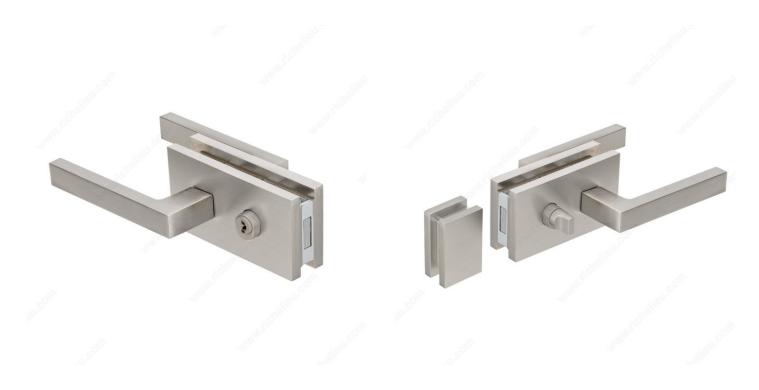

*TECHNICAL SPECIFICATIONS**

| Usage                           | Hinge Door                   |
|---------------------------------|------------------------------|
| Door Thickness                  | 5/16 to 1/2 in*              |
| Door Type                       | Glass                        |
| Handing Position / Opening Side | Reversible for Left or Right |
| Height                          | 2 3/4 in*                    |
| Length                          | 4 23/32 in*                  |
| Material                        | Aluminum                     |

#### **Disclaimer**

Measures shown with an asterisk (\*) have been converted as per your preference. These are not the official measures. To view the measures specified by the manufacturer, <u>click here</u>.

## **PRODUCT PHOTOS**