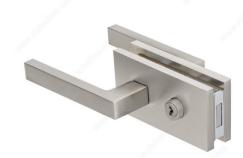

## **DESCRIPTION**

#### Handles included

Glass mounted, magnetic entrance lock set with key, thumbturn, and handles. At only 31 mm thick, this sleek, stylish, and quiet lock set incorporates a magnetic lock/latch at its core, making it a superior choice to traditional lock sets.