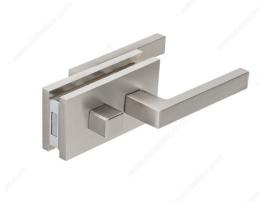

#### Handles included

Glass mounted, magnetic privacy set with thumbturn and handles. At only 31 mm thick, this sleek, stylish, and quiet lock set incorporates a magnetic lock/latch at its core, making it a superior choice to traditional lock sets.