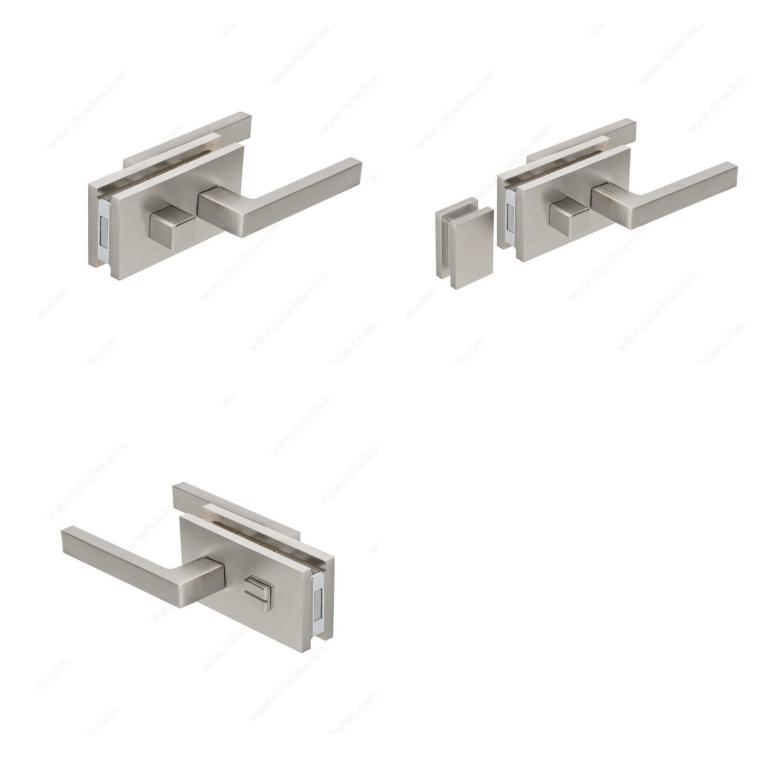

# **TECHNICAL SPECIFICATIONS**

| Usage                           | Hinge Door                   |
|---------------------------------|------------------------------|
| Door Thickness                  | 5/16 to 1/2 in*              |
| Door Type                       | Glass                        |
| Handing Position / Opening Side | Reversible for Left or Right |
| Height                          | 2 3/4 in*                    |
| Length                          | 4 23/32 in*                  |
| Material                        | Aluminum                     |

#### Disclaimer

Measures shown with an asterisk (\*) have been converted as per your preference. These are not the official measures. To view the measures specified by the manufacturer, <u>click here</u>.



# **PRODUCT PHOTOS**