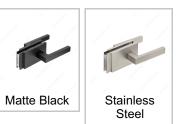

#### **Color/Finish**

#### AVAILABLE PRODUCTS

| Product #     | Color/Finish    | Function                | Strike Plate Type |
|---------------|-----------------|-------------------------|-------------------|
| 721MLOCKGP900 | Matte Black     | Passage / Double Action | Glass Strike      |
| 721MLOCKDP900 | Matte Black     | Passage / Single Action | Wall Strike       |
| 721MLOCKGP170 | Stainless Steel | Passage / Double Action | Glass Strike      |
| 721MLOCKDP170 | Stainless Steel | Passage / Single Action | Wall Strike       |