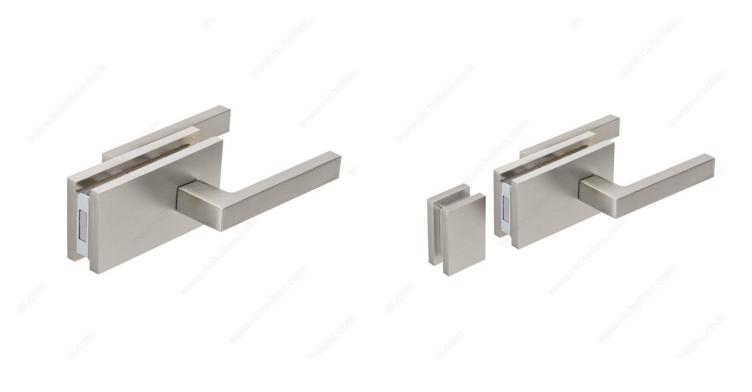

# **TECHNICAL SPECIFICATIONS**

| Usage                           | Hinge Door                   |
|---------------------------------|------------------------------|
| Door Thickness                  | 5/16 to 1/2 in*              |
| Door Type                       | Glass                        |
| Handing Position / Opening Side | Reversible for Left or Right |
| Height                          | 2 3/4 in*                    |
| Length                          | 4 23/32 in*                  |
| Material                        | Aluminum                     |

#### Disclaimer

Measures shown with an asterisk (\*) have been converted as per your preference. These are not the official measures. To view the measures specified by the manufacturer, <u>click here</u>.

## **PRODUCT PHOTOS**