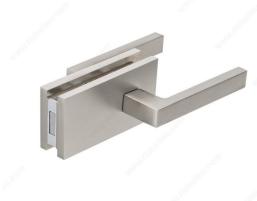

# M-Lock Glass Door Passage Set with Handles

#### Handles included

Glass mounted passage latch. At only 31 mm thick, this sleek, stylish, and quiet lock set incorporates a magnetic lock/latch at its core, making it a superior choice to traditional lock sets.